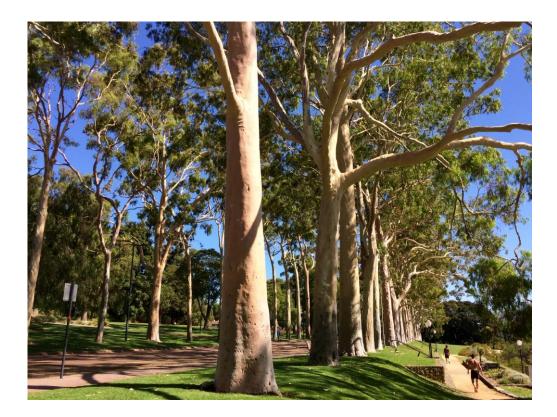

# STREET TREE FACT SHEET LEMON SCENTED GUM

#### **BOTANIC NAME**

Corymbia citriodora

#### DESCRIPTION

A large growing tree which offers decorative features, smooth bark and lemon scented leaves. Large creamy-white flowers are produced in clusters during Spring.

Ideal for parks and avenue planting.

## **GENERAL INFORMATION**

| Height:                | 25m tall  |
|------------------------|-----------|
| Width:                 | 11m       |
| Growth rate:           | Fast      |
| Maintenance:           | Low       |
| Evergreen / Deciduous: | Evergreen |
| Flower colour:         | Cream     |